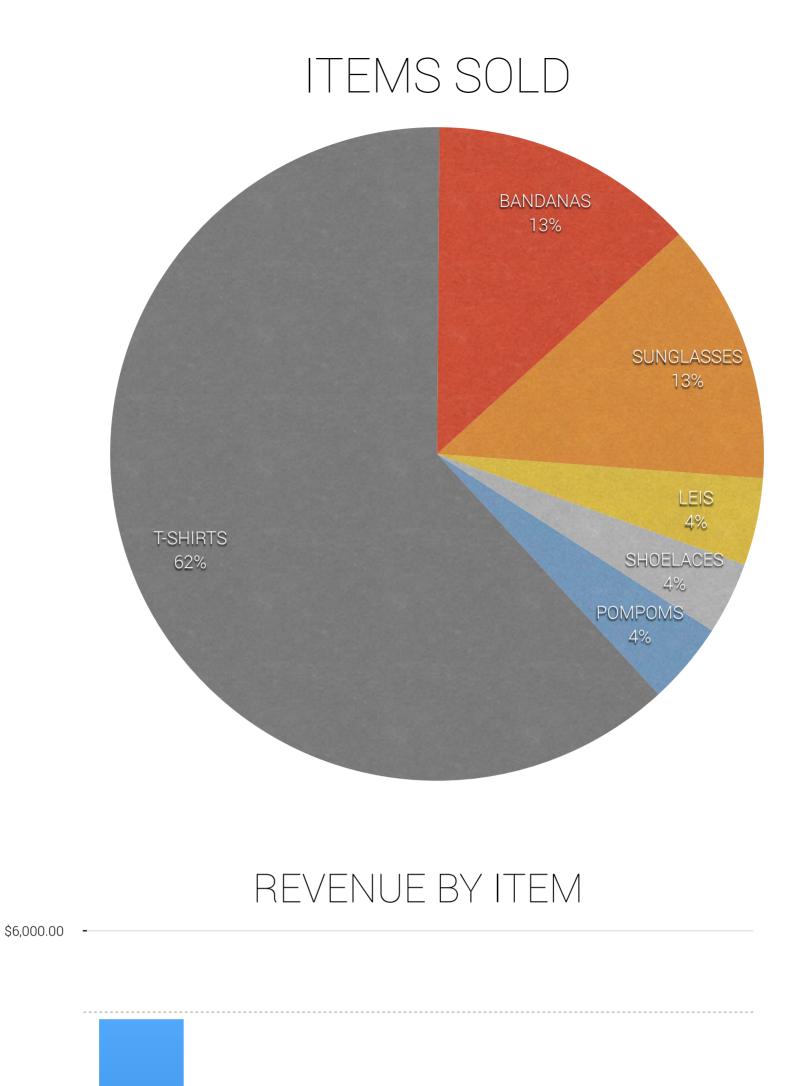

| TOTAL:              | \$5,590.00 |                  |                              | PROFIT:    | \$3,230.10 |  |
|---------------------|------------|------------------|------------------------------|------------|------------|--|
|                     |            |                  |                              |            |            |  |
| TOTAL ITEMS:        |            | VENDOR           | HOW MANY IF DIFFERENT NUMBER |            |            |  |
| T-SHIRTS            | 259        | Impressions      |                              |            |            |  |
| BANDANAS            | 55         | Amazon           | 5                            |            |            |  |
| SUNGLASSES          | 54         | Quality Logo Pro | 150                          |            |            |  |
| LEIS                | 18         | Oriental Trading | 2                            |            |            |  |
| SHOELACES           | 15         | Zumiez           | N/A                          |            |            |  |
| POMPOMS             | 17         | Oriental Trading | 1                            |            |            |  |
| VUVUZELAS           | 259        | Oriental Trading | 12                           |            |            |  |
|                     |            |                  |                              |            |            |  |
| TOTAL ITEM REVENUES |            | COST/ITEM        | SETUP FEE                    | COST       | PROFIT     |  |
| T-SHIRTS            | \$5,180.00 | \$6.50           | \$0.00                       | \$1,683.50 | \$3,496.50 |  |
| BANDANAS            | \$165.00   | \$12.00          | \$0.00                       | \$60.00    | \$105.00   |  |
| SUNGLASSES          | \$162.00   | \$0.68           | \$0.00                       | \$102.00   | \$60.00    |  |
| LEIS                | \$36.00    | \$3.25           | \$0.00                       | \$6.50     | \$29.50    |  |
| SHOELACES           | \$30.00    | \$1.29           | \$0.00                       | \$19.35    | \$10.65    |  |
| POMPOMS             | \$17.00    | \$11.99          | \$0.00                       | \$11.99    | \$5.01     |  |
| VUVUZELAS           | \$0.00     | \$1.84           | \$0.00                       | \$476.56   | -\$476.56  |  |
| TOTALS              | \$5,590.00 | \$35.71          | \$0.00                       | \$2,359.90 | \$3,230.10 |  |
|                     |            |                  |                              |            |            |  |
| T-SHIRT SIZES       |            |                  |                              |            |            |  |
| S                   | 119        |                  |                              |            |            |  |
| М                   | 114        |                  |                              |            |            |  |
| L                   | 22         |                  |                              |            |            |  |
| XL                  | 3          |                  |                              |            |            |  |
| TOTAL               | 258        |                  |                              |            |            |  |