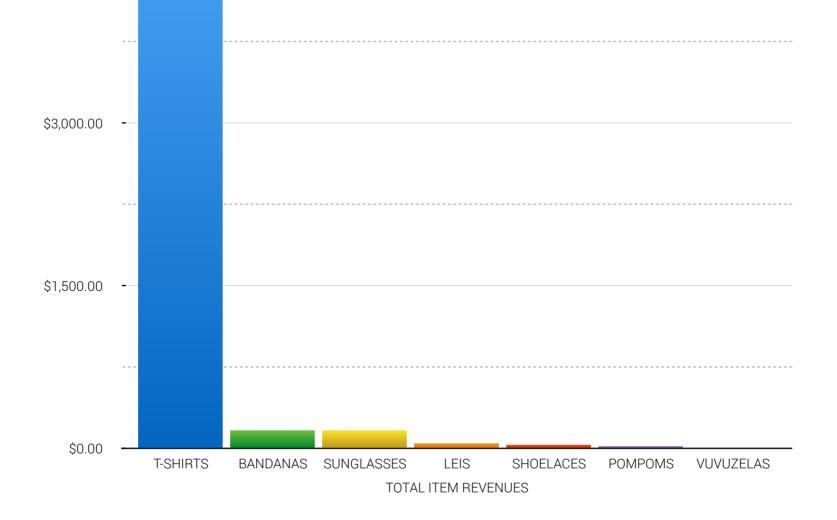

| TOTAL:              | \$5,590.00 |                  |                              | PROFIT:    | \$3,230.10 |  |
|---------------------|------------|------------------|------------------------------|------------|------------|--|
|                     |            |                  |                              |            |            |  |
| TOTAL ITEMS:        |            | VENDOR           | HOW MANY IF DIFFERENT NUMBER |            |            |  |
| T-SHIRTS            | 259        | Impressions      |                              |            |            |  |
| BANDANAS            | 55         | Amazon           | 5                            |            |            |  |
| SUNGLASSES          | 54         | Quality Logo Pro | 150                          |            |            |  |
| LEIS                | 18         | Oriental Trading | 2                            |            |            |  |
| SHOELACES           | 15         | Zumiez           | N/A                          |            |            |  |
| POMPOMS             | 17         | Oriental Trading | 1                            |            |            |  |
| VUVUZELAS           | 259        | Oriental Trading | 12                           |            |            |  |
|                     |            |                  |                              |            |            |  |
| TOTAL ITEM REVENUES |            | COST/ITEM        | SETUP FEE                    | COST       | PROFIT     |  |
| T-SHIRTS            | \$5,180.00 | \$6.50           | \$0.00                       | \$1,683.50 | \$3,496.50 |  |
| BANDANAS            | \$165.00   | \$12.00          | \$0.00                       | \$60.00    | \$105.00   |  |
| SUNGLASSES          | \$162.00   | \$0.68           | \$0.00                       | \$102.00   | \$60.00    |  |
| LEIS                | \$36.00    | \$3.25           | \$0.00                       | \$6.50     | \$29.50    |  |
| SHOELACES           | \$30.00    | \$1.29           | \$0.00                       | \$19.35    | \$10.65    |  |
| POMPOMS             | \$17.00    | \$11.99          | \$0.00                       | \$11.99    | \$5.01     |  |
| VUVUZELAS           | \$0.00     | \$1.84           | \$0.00                       | \$476.56   | -\$476.56  |  |
| TOTALS              | \$5,590.00 | \$35.71          | \$0.00                       | \$2,359.90 | \$3,230.10 |  |
|                     |            |                  |                              |            |            |  |
| T-SHIRT SIZES       |            |                  |                              |            |            |  |
| S                   | 119        |                  |                              |            |            |  |
| М                   | 114        |                  |                              |            |            |  |
| L                   | 22         |                  |                              |            |            |  |
| XL                  | 3          |                  |                              |            |            |  |
| TOTAL               | 258        |                  |                              |            |            |  |